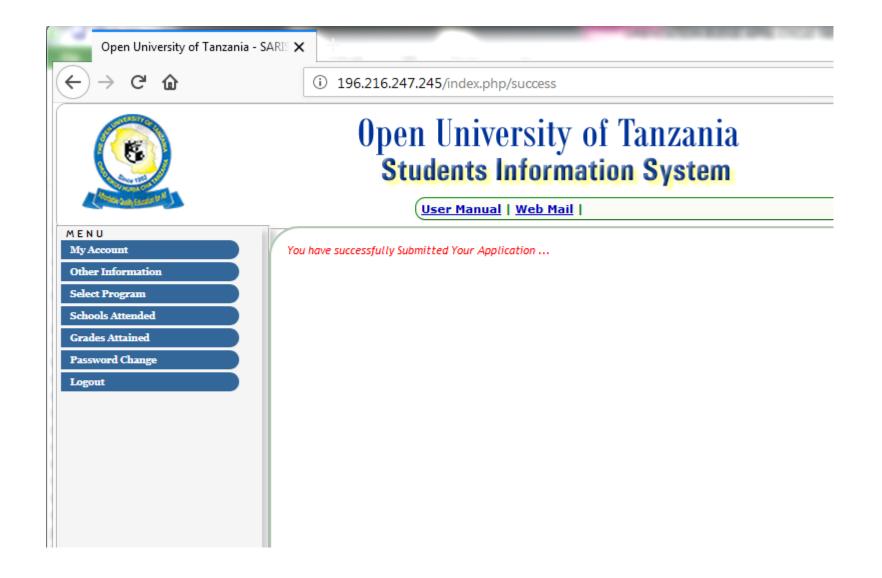

By seeing the page below indicates that you have successful completed the application