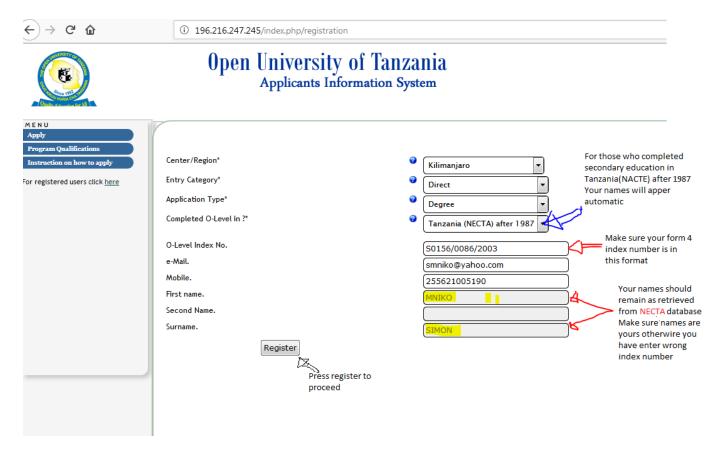

# Filling the application form

- 1. Select nearest Centre, that will be your regional Centre
- 2. Select entry category it's important
- 3. Choose Application type
- 4. Choose when/where you completed your olevel
- 5. Click next to proceed(if you have completed olevel in Tanzania-after 1987 your names will appear automatically )