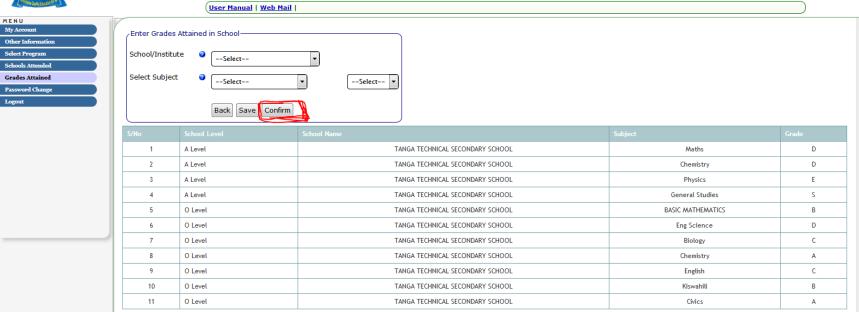

# Confirmation

- 1. Click grades attained to see your o-level and a-level grade
- 2. Click **confirm** if they are ok