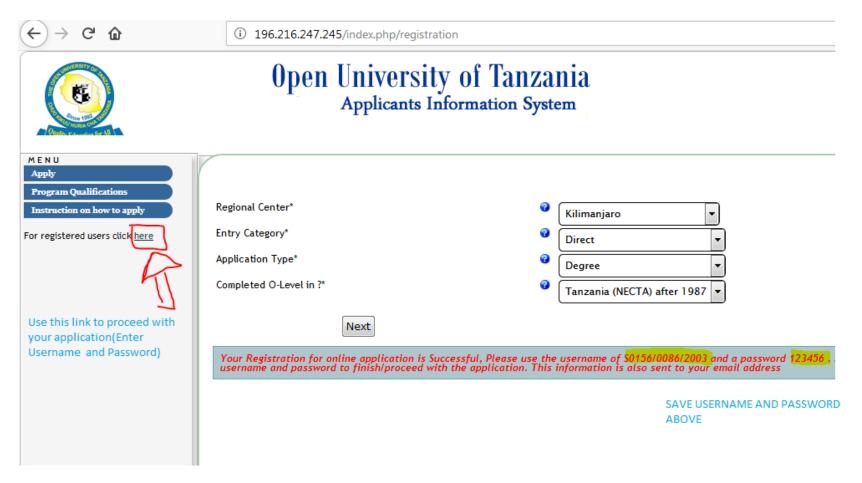

The system will supply username and password on the screen and an email that contain those details will be forwarded to you

After having supplied username (olevel index no) and password then use click here link to proceed with your application